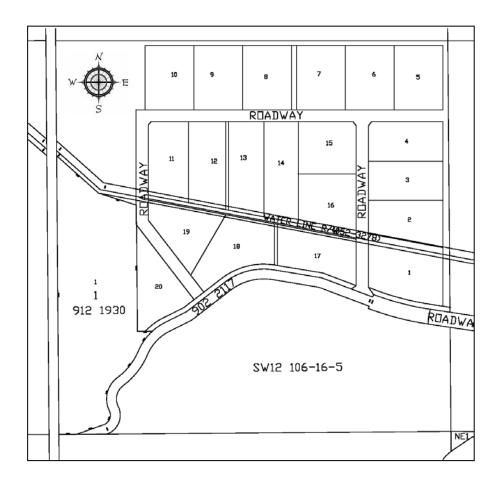

# TO ADOPT THE AREA STRUCTURE PLAN FOR SW 12-106-16-W5M FOR GEORGE FEHR

WHEREAS, the Council of Mackenzie County in the Province of Alberta has deemed it advisable to adopt an Area Structure Plan for SW 12-106-16-W5M,

## **SCHEDULE "A"**

1. That the land use designation of the following property known as:

Part of SW 12-106-16-W5M adoption of Area Structure Plan.

READ a third time and finally passed this 8<sup>th</sup> day of January, 2008.